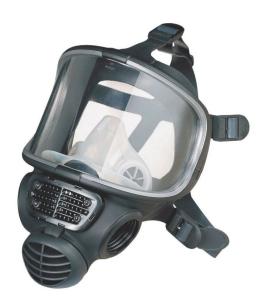

## **SCOTT PROMASK FULL FACE MASK**

## SCOTT PROMASK FULL FACE MASK

Product code: ASRSP1007

Model: PROMASK BLACK FACE MASK Standard: CE 0121, EN136 Class 3

## Feature:

- Scott's promask; a multi- function full face mask provides unrivalled comfort and protection against a wide variety of respiratory hazards.
- Already proven in several industrial applications, promask utilizes a T-profile face seal design, which provides a highly efficient seal with minimal pressure on the face.
- Computer designed air path channels provide exceptionally low airflow resistance, reducing fatigue even for long periods of use.
- Promask incorporates a wide panoramic visor to maximize the field of vision and a front mounted speech diaphragm for easy communication with colleagues.